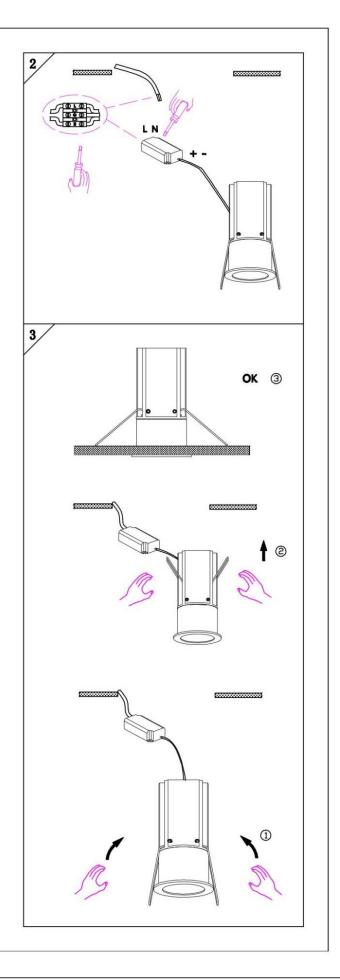

#### Item code 86.D018.4413.01

- Installation and wiring of luminaire must be in accordance with all applicable local codes.
- Installation, inspection, and maintenance of luminaires should be performed by a qualified electrician.
- DO NOT make or alter any open holes in the luminaire. Do not modify the luminaire.
- DO NOT install damaged product.
- Make sure electrical power is OFF before and during installation and maintenance.
- Make sure the equipment is properly grounded.
- Make sure the supply voltage is same as the rated fixture voltage.