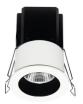

### INDOOR / DOWNLIGHTS / MINIPOINT / **MINIPOINT**

#### Item code 86.D018.4413.01

- Installation and wiring of luminaire must be in accordance with all applicable local codes.
- Installation, inspection, and maintenance of luminaires should be performed by a qualified electrician.
- DO NOT make or alter any open holes in the luminaire. Do not modify the luminaire.
- DO NOT install damaged product.
- Make sure electrical power is OFF before and during installation and maintenance.
- Make sure the equipment is properly grounded.
- Make sure the supply voltage is same as the rated fixture voltage.