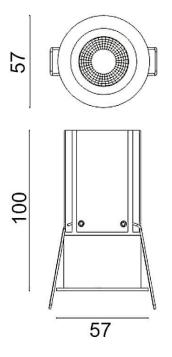

| cheme |
|-------|
| cheme |

| Product                     |                    |
|-----------------------------|--------------------|
| Real power (W)              | 12                 |
| Real luminous flux (Lm)     | 850                |
| Luminous efficiency (Lm/W)  | 70.833333333333002 |
| Beam angle (º)              | 12                 |
| Life time (h)               | 50000 h L80B10     |
| IP                          | 20                 |
| Electrical class insulation | Clas II            |
| Colour                      | Black              |
| Control gear included       | Yes                |
| Control gear                | DALI               |
| Flicker Free                | Yes                |
| Light source                | LED                |
| Type of LED                 | СОВ                |
| Colour temperature (K)      | 4000               |
| Colour consistency (SDCM)   | SDCM<3             |
| CRI                         | 80                 |