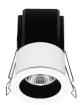

### INDOOR / DOWNLIGHTS / MINIPOINT / **MINIPOINT**

#### Item code 86.D018.4413.02

- Installation and wiring of luminaire must be in accordance with all applicable local codes.
- Installation, inspection, and maintenance of luminaires should be performed by a qualified electrician.
- DO NOT make or alter any open holes in the luminaire. Do not modify the luminaire.
- DO NOT install damaged product.
- Make sure electrical power is OFF before and during installation and maintenance.
- Make sure the equipment is properly grounded.
- Make sure the supply voltage is same as the rated fixture voltage.