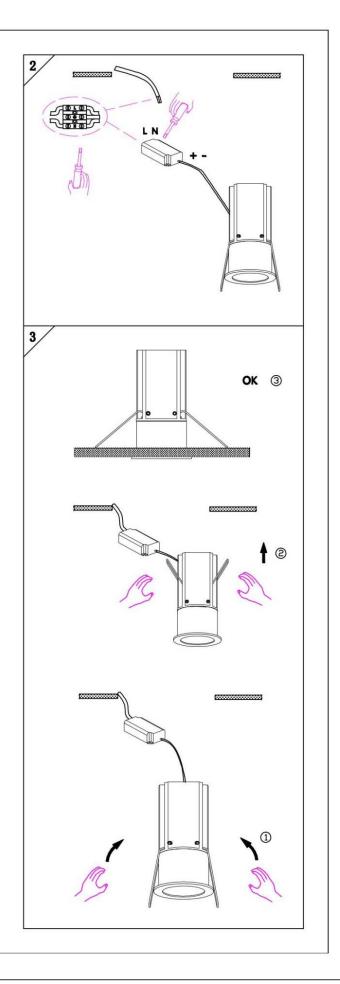

#### Item code 86.D018.4413.02

- Installation and wiring of luminaire must be in accordance with all applicable local codes.
- Installation, inspection, and maintenance of luminaires should be performed by a qualified electrician.
- DO NOT make or alter any open holes in the luminaire. Do not modify the luminaire.
- DO NOT install damaged product.
- Make sure electrical power is OFF before and during installation and maintenance.
- Make sure the equipment is properly grounded.
- Make sure the supply voltage is same as the rated fixture voltage.

# Cut out in the right size:

## **MINIPOINT**

86.D018.1\*\*\*.\*\* 35mm 86.D018.2\*\*\*.\*\* 35mm 86.D018.3\*\*\*.\*\* 50mm 86.D018.4\*\*\*.\*\* 50mm

## MINIPOINT-A

86.D019.1\*\*\*.\*\* 47mm 86.D019.2\*\*\*.\*\* 47mm 86.D019.3\*\*\*.\*\* 62mm 86.D019.4\*\*\*.\*\* 65mm