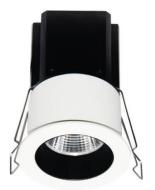

## **MINIPOINT**

Lavov Downlights from the family MINIPOINT ,power 12 W and CRI 80 with an optic 24 degrees made in Die Cast Aluminum finished in White with a real lumen output of 850lm and an efficiency of70,83m/W. ON/OFF driver.

| Item code    | 86.D018.4421.01            |  |
|--------------|----------------------------|--|
| Product type | Indoor                     |  |
| Category     | Downlights                 |  |
| Family       | MINIPOINT                  |  |
| Subfamily    | MINIPOINT                  |  |
| Pictograms   | 220 v CRI C € Driver INCL. |  |
|              | On                         |  |