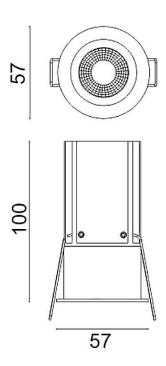

## **Scheme**

| Product                     |                   |  |  |
|-----------------------------|-------------------|--|--|
| Real power (W)              | 12                |  |  |
| Real luminous flux (Lm)     | 850               |  |  |
| Luminous efficiency (Lm/W)  | 70.83333333333002 |  |  |
| Beam angle (º)              | 24                |  |  |
| Life time (h)               | 50000 h L80B10    |  |  |
| IP                          | 20                |  |  |
| Electrical class insulation | Clas II           |  |  |
| Colour                      | White             |  |  |
| Control gear included       | Yes               |  |  |
| Control gear                | ON/OFF            |  |  |
| Flicker Free                | Yes               |  |  |
| Light source                | LED               |  |  |
| Type of LED                 | СОВ               |  |  |
| Colour temperature (K)      | 4000              |  |  |
| Colour consistency (SDCM)   | SDCM<3            |  |  |
| CRI                         | 80                |  |  |