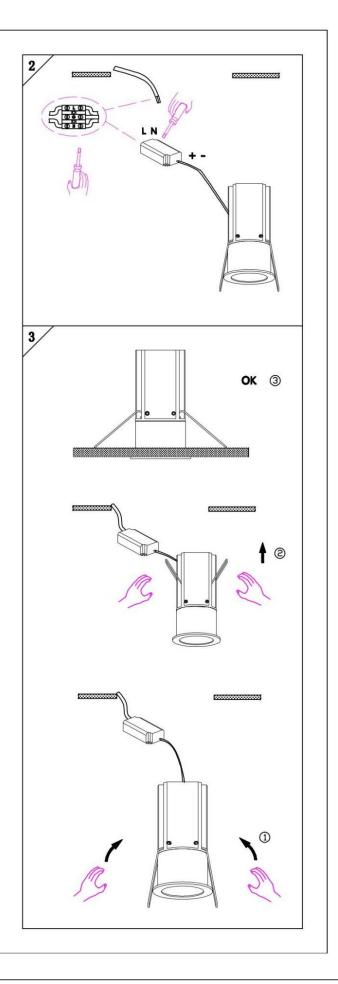

#### Item code 86.D018.4421.01

- Installation and wiring of luminaire must be in accordance with all applicable local codes.
- Installation, inspection, and maintenance of luminaires should be performed by a qualified electrician.
- DO NOT make or alter any open holes in the luminaire. Do not modify the luminaire.
- DO NOT install damaged product.
- Make sure electrical power is OFF before and during installation and maintenance.
- Make sure the equipment is properly grounded.
- Make sure the supply voltage is same as the rated fixture voltage.

# Cut out in the right size: