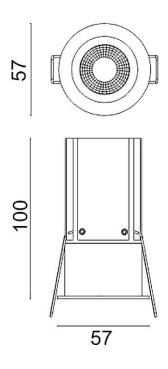

## **Scheme**

| Product                     |                    |
|-----------------------------|--------------------|
| Real power (W)              | 12                 |
| Real luminous flux (Lm)     | 850                |
| Luminous efficiency (Lm/W)  | 70.833333333333002 |
| Beam angle (º)              | 24                 |
| Life time (h)               | 50000 h L80B10     |
| IP                          | 20                 |
| Electrical class insulation | Clas II            |
| Colour                      | Black              |
| Control gear included       | Yes                |
| Control gear                | ON/OFF             |
| Flicker Free                | Yes                |
| Light source                | LED                |
| Type of LED                 | СОВ                |
| Colour temperature (K)      | 4000               |
| Colour consistency (SDCM)   | SDCM<3             |
| CRI                         | 80                 |