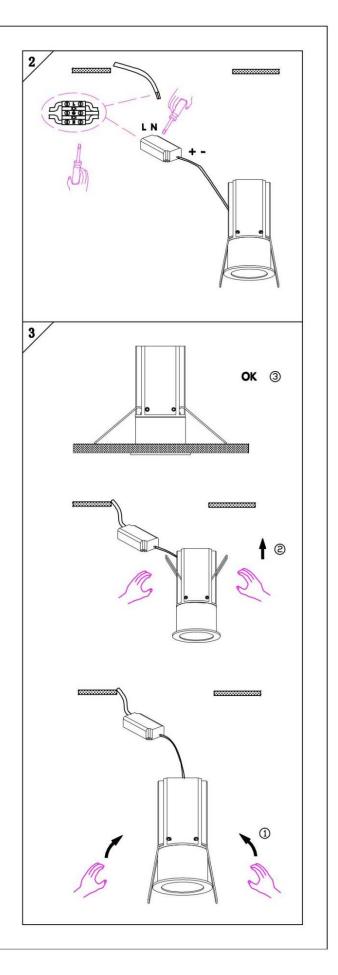

#### Item code 86.D018.4421.02

- Installation and wiring of luminaire must be in accordance with all applicable local codes.
- Installation, inspection, and maintenance of luminaires should be performed by a qualified electrician.
- DO NOT make or alter any open holes in the luminaire. Do not modify the luminaire.
- DO NOT install damaged product.
- Make sure electrical power is OFF before and during installation and maintenance.
- Make sure the equipment is properly grounded.
- Make sure the supply voltage is same as the rated fixture voltage.

# Cut out in the right size: