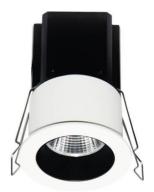

## **MINIPOINT**

Lavov Downlights from the family MINIPOINT ,power 12 W and CRI 80 with an optic 24 degrees made in Die Cast Aluminum finished in White with a real lumen output of 850lm and an efficiency of 70,83lm/W. DALI driver.

| Item code    | 86.D018.4423.01            |
|--------------|----------------------------|
| Product type | Indoor                     |
| Category     | Downlights                 |
| Family       | MINIPOINT                  |
| Subfamily    | MINIPOINT                  |
| Pictograms   | 220 v CRI C € Driver INCL. |
|              | On IP 50000h L80B10        |