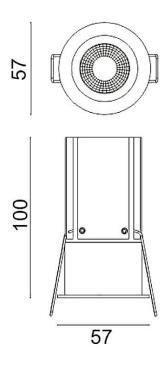

## **MINIPOINT**

Lavov Downlights from the family MINIPOINT ,power 12 W and CRI 80 with an optic 24 degrees made in Die Cast Aluminum finished in White with a real lumen output of 850lm and an efficiency of 70,83lm/W. DALI driver.

| Item code    | 86.D018.4423.01            |
|--------------|----------------------------|
| Product type | Indoor                     |
| Category     | Downlights                 |
| Family       | MINIPOINT                  |
| Subfamily    | MINIPOINT                  |
| Pictograms   | 220 v CRI C € Driver INCL. |
|              | On IP 50000h L80B10        |

## **Scheme**

| Product                     |                    |
|-----------------------------|--------------------|
| Real power (W)              | 12                 |
| Real luminous flux (Lm)     | 850                |
| Luminous efficiency (Lm/W)  | 70.833333333333002 |
| Beam angle (º)              | 24                 |
| Life time (h)               | 50000 h L80B10     |
| IP                          | 20                 |
| Electrical class insulation | Clas II            |
| Colour                      | White              |
| Control gear included       | Yes                |
| Control gear                | DALI               |
| Flicker Free                | Yes                |
| Light source                | LED                |
| Type of LED                 | СОВ                |
| Colour temperature (K)      | 4000               |
| Colour consistency (SDCM)   | SDCM<3             |
| CRI                         | 80                 |