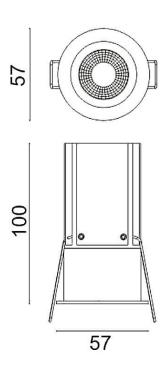

## **MINIPOINT**

Lavov Downlights from the family MINIPOINT ,power 12 W and CRI 80 with an optic 24 degrees made in Die Cast Aluminum finished in Black with a real lumen output of 850lm and an efficiency of 70,83lm/W. DALI driver.

## **Scheme**

| Product                     |                    |
|-----------------------------|--------------------|
| Real power (W)              | 12                 |
| Real luminous flux (Lm)     | 850                |
| Luminous efficiency (Lm/W)  | 70.833333333333002 |
| Beam angle (º)              | 24                 |
| Life time (h)               | 50000 h L80B10     |
| IP                          | 20                 |
| Electrical class insulation | Clas II            |
| Colour                      | Black              |
| Control gear included       | Yes                |
| Control gear                | DALI               |
| Flicker Free                | Yes                |
| Light source                | LED                |
| Type of LED                 | СОВ                |
| Colour temperature (K)      | 4000               |
| Colour consistency (SDCM)   | SDCM<3             |
| CRI                         | 80                 |