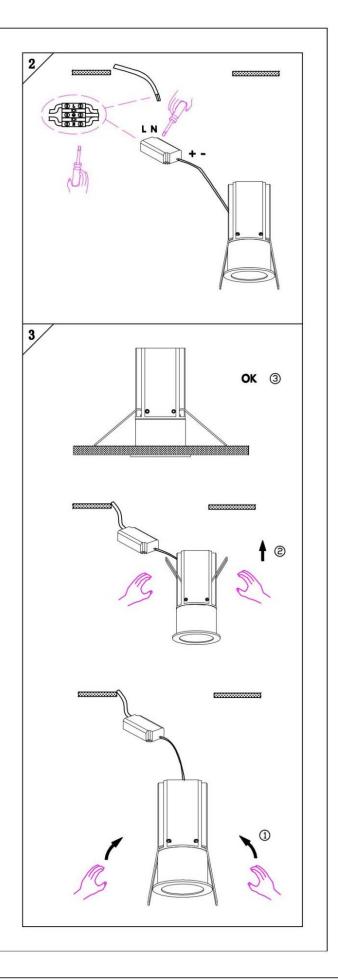

#### Item code 86.D018.4423.02

- Installation and wiring of luminaire must be in accordance with all applicable local codes.
- Installation, inspection, and maintenance of luminaires should be performed by a qualified electrician.
- DO NOT make or alter any open holes in the luminaire. Do not modify the luminaire.
- DO NOT install damaged product.
- Make sure electrical power is OFF before and during installation and maintenance.
- Make sure the equipment is properly grounded.
- Make sure the supply voltage is same as the rated fixture voltage.

# Cut out in the right size: