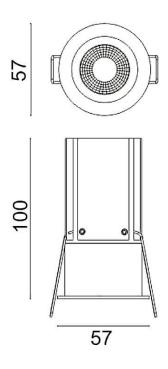

## **Scheme**

| Product                     |                    |
|-----------------------------|--------------------|
| Real power (W)              | 12                 |
| Real luminous flux (Lm)     | 850                |
| Luminous efficiency (Lm/W)  | 70.833333333333002 |
| Beam angle (º)              | 40                 |
| Life time (h)               | 50000 h L80B10     |
| IP                          | 20                 |
| Electrical class insulation | Clas II            |
| Colour                      | White              |
| Control gear included       | Yes                |
| Control gear                | ON/OFF             |
| Flicker Free                | Yes                |
| Light source                | LED                |
| Type of LED                 | СОВ                |
| Colour temperature (K)      | 4000               |
| Colour consistency (SDCM)   | SDCM<3             |
| CRI                         | 80                 |