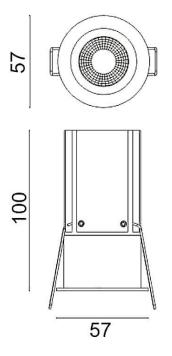

## MINIPOINT

Lavov Downlights from the family MINIPOINT ,power 12 W and CRI 80 with an optic 40 degrees made in Die Cast Aluminum finished in White with a real lumen output of 850Im and an efficiency of 70,83Im/W. DALI driver.

| Product                     |                   |
|-----------------------------|-------------------|
| Real power (W)              | 12                |
| Real luminous flux (Lm)     | 850               |
| Luminous efficiency (Lm/W)  | 70.83333333333002 |
| Beam angle (º)              | 40                |
| Life time (h)               | 50000 h L80B10    |
| IP                          | 20                |
| Electrical class insulation | Clas II           |
| Colour                      | White             |
| Control gear included       | Yes               |
| Control gear                | DALI              |
| Flicker Free                | Yes               |
| Light source                | LED               |
| Type of LED                 | СОВ               |
| Colour temperature (K)      | 4000              |
| Colour consistency (SDCM)   | SDCM<3            |
| CRI                         | 80                |