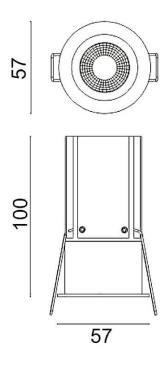

| Item code    | 86.D018.4433.02            |  |
|--------------|----------------------------|--|
| Product type | Indoor<br>Downlights       |  |
| Category     |                            |  |
| Family       | MINIPOINT                  |  |
| Subfamily    | MINIPOINT                  |  |
| Pictograms   | 220 v CRI C € Driver INCL. |  |
|              | On                         |  |

## **Scheme**

| Product                     |                    |
|-----------------------------|--------------------|
| Real power (W)              | 12                 |
| Real luminous flux (Lm)     | 850                |
| Luminous efficiency (Lm/W)  | 70.833333333333002 |
| Beam angle (º)              | 40                 |
| Life time (h)               | 50000 h L80B10     |
| IP                          | 20                 |
| Electrical class insulation | Clas II            |
| Colour                      | Black              |
| Control gear included       | Yes                |
| Control gear                | DALI               |
| Flicker Free                | Yes                |
| Light source                | LED                |
| Type of LED                 | СОВ                |
| Colour temperature (K)      | 4000               |
| Colour consistency (SDCM)   | SDCM<3             |
| CRI                         | 80                 |