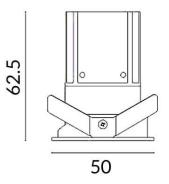

---|
| Real power (W)              | 5              |
| Real luminous flux (Lm)     | 350            |
| Luminous efficiency (Lm/W)  | 70             |
| Beam angle (º)              | 12             |
| Life time (h)               | 50000 h L80B10 |
| IP                          | 20             |
| Electrical class insulation | Clas II        |
| Colour                      | White          |
| Control gear included       | Yes            |
| Control gear                | ON/OFF         |
| Flicker Free                | Yes            |
| Light source                | LED            |
| Type of LED                 | СОВ            |
| Colour temperature (K)      | 3000           |
| Colour consistency (SDCM)   | SDCM<3         |
| CRI                         | 80             |

Scheme