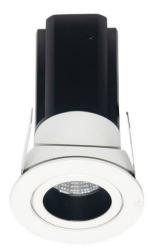

## **MINIPOINT-A**

Lavov Downlights from the family MINIPOINT-A ,power 5 W and CRI 80 with an optic 12 degrees made in Die Cast Aluminum finished in White with a real lumen output of 350lm and an efficiency of 70lm/W. ON/OFF driver.

| ltem code    | 86.D019.1311.01                          |  |
|--------------|------------------------------------------|--|
| Product type | Indoor                                   |  |
| Category     | Downlights                               |  |
| Family       | MINIPOINT                                |  |
| Subfamily    | MINIPOINT-A                              |  |
| Pictograms   | 220 v CRI CE Driver<br>240 v 80 CE INCL. |  |
|              | On<br>Off IP 50000h<br>20 L80B10         |  |