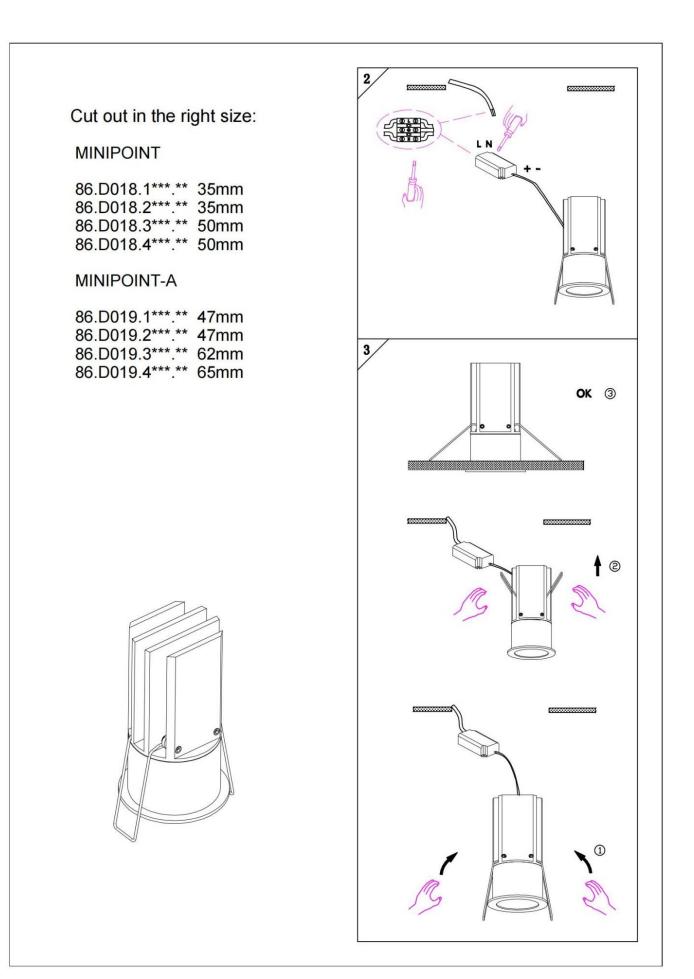

## INDOOR / DOWNLIGHTS / MINIPOINT / MINIPOINT-A

## Item code 86.D019.1311.01





- Installation and wiring of luminaire must be in accordance with all applicable local codes.
- Installation, inspection, and maintenance of luminaires should be performed by a qualified
- electrician.
- DO NOT make or alter any open holes in the luminaire. Do not modify the luminaire.
- DO NOT install damaged product.
- Make sure electrical power is OFF before and during installation and maintenance.
- Make sure the equipment is properly grounded.
- Make sure the supply voltage is same as the rated fixture voltage.