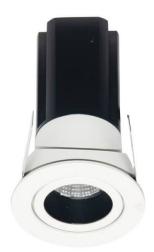

## **MINIPOINT-A**

Lavov Downlights from the family MINIPOINT-A , power 5  $\mbox{W}$  and CRI 80 with an optic 12 degrees made in Die Cast Aluminum finished in Black with a real lumen output of 350lm and an efficiency of 70lm/W. ON/OFF driver.

| Item code    | 86.D019.1311.02            |  |
|--------------|----------------------------|--|
| Product type | Indoor                     |  |
| Category     | Downlights                 |  |
| Family       | MINIPOINT                  |  |
| Subfamily    | MINIPOINT-A                |  |
| Pictograms   | 220 v CRI C € Driver INCL. |  |
|              | On                         |  |