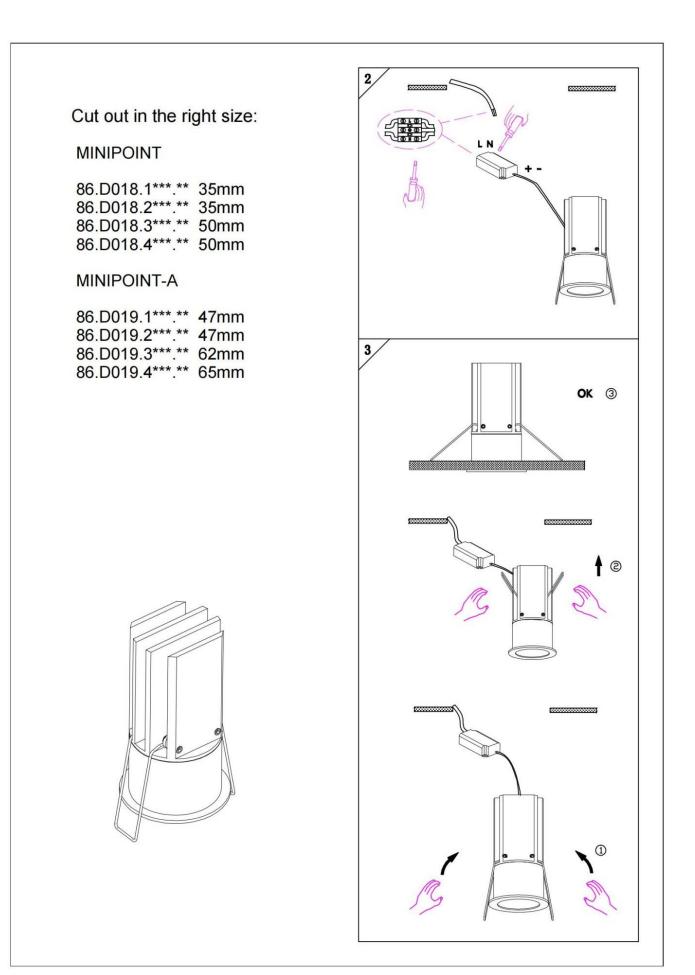

## INDOOR / DOWNLIGHTS / MINIPOINT / MINIPOINT-A

## Item code 86.D019.1311.02





- Installation and wiring of luminaire must be in accordance with all applicable local codes.
- Installation, inspection, and maintenance of luminaires should be performed by a qualified
- electrician.
- DO NOT make or alter any open holes in the luminaire. Do not modify the luminaire.
- DO NOT install damaged product.
- Make sure electrical power is OFF before and during installation and maintenance.
- Make sure the equipment is properly grounded.
- Make sure the supply voltage is same as the rated fixture voltage.