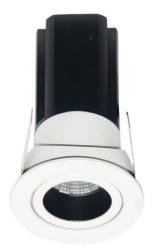

## **MINIPOINT-A**

Lavov Downlights from the family MINIPOINT-A ,power 5 W and CRI 80 with an optic 12 degrees made in Die Cast Aluminum finished in White with a real lumen output of 350lm and an efficiency of 70lm/W. DALI driver.

| ltem code    | 86.D019.1313.01<br>Indoor<br>Downlights  |  |
|--------------|------------------------------------------|--|
| Product type |                                          |  |
| Category     |                                          |  |
| Family       | MINIPOINT                                |  |
| Subfamily    | MINIPOINT-A                              |  |
| Pictograms   | 220 v CRI CE Driver<br>240 v 80 CE INCL. |  |
|              | On<br>Off IP 50000h<br>L80B10            |  |