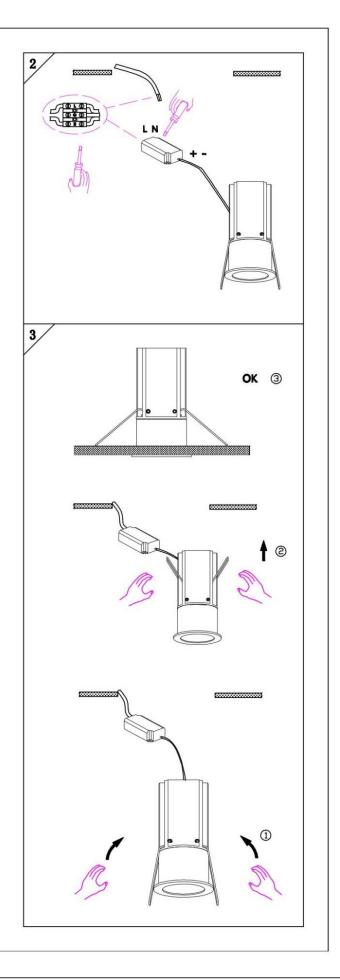

#### Item code 86.D019.1313.01

- Installation and wiring of luminaire must be in accordance with all applicable local codes.
- Installation, inspection, and maintenance of luminaires should be performed by a qualified electrician.
- DO NOT make or alter any open holes in the luminaire. Do not modify the luminaire.
- DO NOT install damaged product.
- Make sure electrical power is OFF before and during installation and maintenance.
- Make sure the equipment is properly grounded.
- Make sure the supply voltage is same as the rated fixture voltage.

# Cut out in the right size: