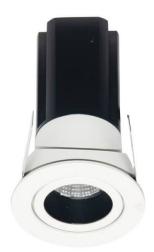

## **MINIPOINT-A**

Lavov Downlights from the family MINIPOINT-A , power 5  $\mbox{W}$  and CRI 80 with an optic 12 degrees made in Die Cast Aluminum finished in Black with a real lumen output of 350lm and an efficiency of 70lm/W. DALI driver.

| Item code    | 86.D019.1313.02<br>Indoor  |  |
|--------------|----------------------------|--|
| Product type |                            |  |
| Category     | Downlights                 |  |
| Family       | MINIPOINT                  |  |
| Subfamily    | MINIPOINT-A                |  |
| Pictograms   | 220 v CRI C € Driver INCL. |  |
|              | On IP 50000h L80B10        |  |