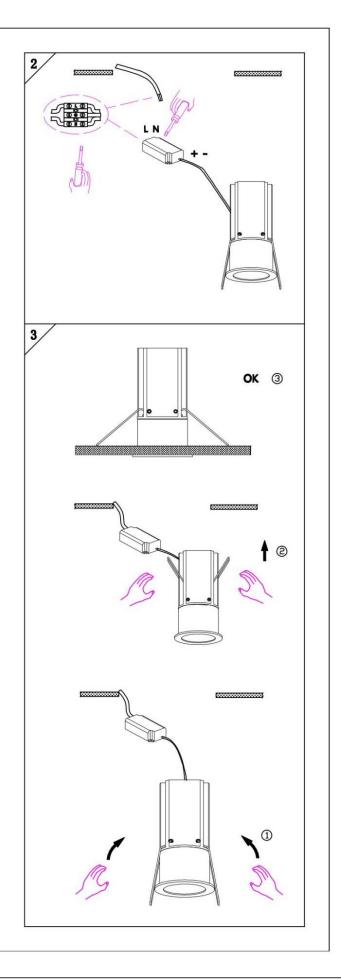

#### Item code 86.D019.1313.02

- Installation and wiring of luminaire must be in accordance with all applicable local codes.
- Installation, inspection, and maintenance of luminaires should be performed by a qualified electrician.
- DO NOT make or alter any open holes in the luminaire. Do not modify the luminaire.
- DO NOT install damaged product.
- Make sure electrical power is OFF before and during installation and maintenance.
- Make sure the equipment is properly grounded.
- Make sure the supply voltage is same as the rated fixture voltage.