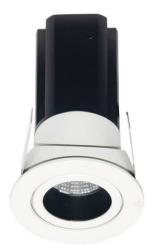

## **MINIPOINT-A**

Lavov Downlights from the family MINIPOINT-A , power 5  $\mbox{W}$  and CRI 80 with an optic 24 degrees made in Die Cast Aluminum finished in White with a real lumen output of 350lm and an efficiency of 70lm/W. ON/OFF driver.