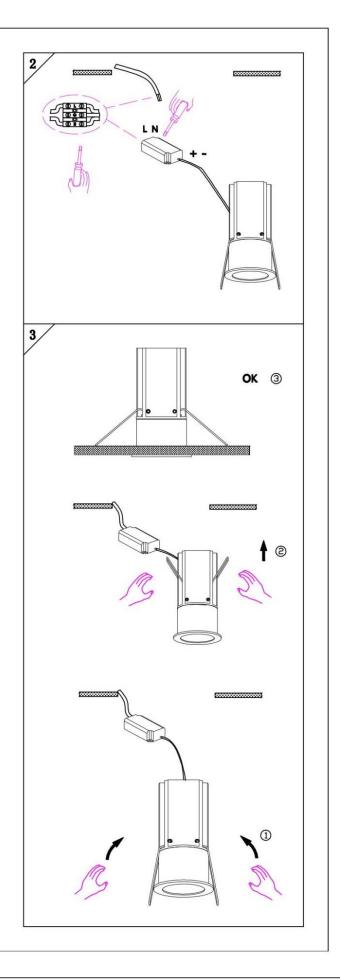

#### Item code 86.D019.1321.01

- Installation and wiring of luminaire must be in accordance with all applicable local codes.
- Installation, inspection, and maintenance of luminaires should be performed by a qualified electrician.
- DO NOT make or alter any open holes in the luminaire. Do not modify the luminaire.
- DO NOT install damaged product.
- Make sure electrical power is OFF before and during installation and maintenance.
- Make sure the equipment is properly grounded.
- Make sure the supply voltage is same as the rated fixture voltage.

# Cut out in the right size: