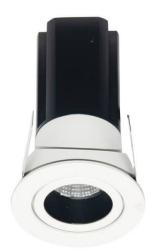

## **MINIPOINT-A**

Lavov Downlights from the family MINIPOINT-A , power 5  $\mbox{W}$  and CRI 80 with an optic 24 degrees made in Die Cast Aluminum finished in Black with a real lumen output of 350lm and an efficiency of 70lm/W. ON/OFF driver.

| Item code    | 86.D019.1321.02<br>Indoor  |  |
|--------------|----------------------------|--|
| Product type |                            |  |
| Category     | Downlights                 |  |
| Family       | MINIPOINT                  |  |
| Subfamily    | MINIPOINT-A                |  |
| Pictograms   | 220 v CRI C € Driver INCL. |  |
|              | On                         |  |

## **Scheme**

| Product                     | -              |
|-----------------------------|----------------|
| Real power (W)              | 5              |
| Real luminous flux (Lm)     | 350            |
| Luminous efficiency (Lm/W)  | 70             |
| Beam angle (º)              | 24             |
| Life time (h)               | 50000 h L80B10 |
| IP                          | 20             |
| Electrical class insulation | Clas II        |
| Colour                      | Black          |
| Control gear included       | Yes            |
| Control gear                | ON/OFF         |
| Flicker Free                | Yes            |
| Light source                | LED            |
| Type of LED                 | СОВ            |
| Colour temperature (K)      | 3000           |
| Colour consistency (SDCM)   | SDCM<3         |
| CRI                         | 80             |