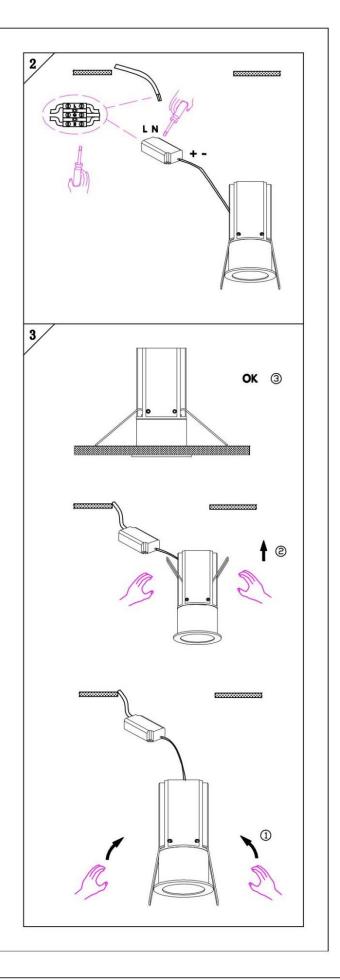

#### Item code 86.D019.1321.02

- Installation and wiring of luminaire must be in accordance with all applicable local codes.
- Installation, inspection, and maintenance of luminaires should be performed by a qualified electrician.
- DO NOT make or alter any open holes in the luminaire. Do not modify the luminaire.
- DO NOT install damaged product.
- Make sure electrical power is OFF before and during installation and maintenance.
- Make sure the equipment is properly grounded.
- Make sure the supply voltage is same as the rated fixture voltage.

# Cut out in the right size: