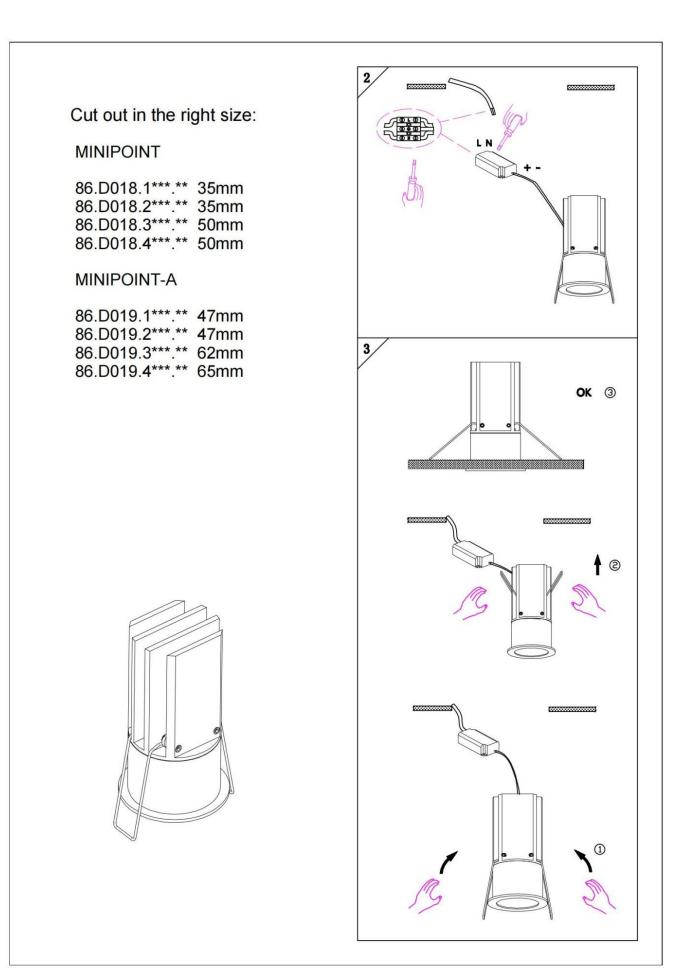

## INDOOR / DOWNLIGHTS / MINIPOINT / MINIPOINT-A

## Item code 86.D019.1323.01

- Installation and wiring of luminaire must be in accordance with all applicable local codes.
- Installation, inspection, and maintenance of luminaires should be performed by a qualified
- electrician.
- DO NOT make or alter any open holes in the luminaire. Do not modify the luminaire.
- DO NOT install damaged product.
- Make sure electrical power is OFF before and during installation and maintenance.
- Make sure the equipment is properly grounded.
- Make sure the supply voltage is same as the rated fixture voltage.