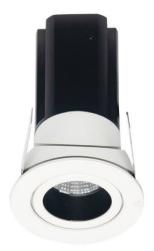

## **MINIPOINT-A**

Lavov Downlights from the family MINIPOINT-A ,power 5 W and CRI 80 with an optic 24 degrees made in Die Cast Aluminum finished in Black with a real lumen output of 350lm and an efficiency of 70lm/W. DALI driver.

| ltem code    | 86.D019.1323.02<br>Indoor                |  |
|--------------|------------------------------------------|--|
| Product type |                                          |  |
| Category     | Downlights                               |  |
| Family       | MINIPOINT                                |  |
| Subfamily    | MINIPOINT-A                              |  |
| Pictograms   | 220 v CRI CE Driver<br>240 v 80 CE INCL. |  |
|              | On<br>Off IP 50000h<br>L80B10            |  |

| , |     |
|---|-----|
|   | -   |
|   | 111 |
| 0 |     |

Scheme

| Product                     |                |
|-----------------------------|----------------|
| Real power (W)              | 5              |
| Real luminous flux (Lm)     | 350            |
| Luminous efficiency (Lm/W)  | 70             |
| Beam angle (º)              | 24             |
| Life time (h)               | 50000 h L80B10 |
| IP                          | 20             |
| Electrical class insulation | Clas II        |
| Colour                      | Black          |
| Control gear included       | Yes            |
| Control gear                | DALI           |
| Flicker Free                | Yes            |
| Light source                | LED            |
| Type of LED                 | СОВ            |
| Colour temperature (K)      | 3000           |
| Colour consistency (SDCM)   | SDCM<3         |
| CRI                         | 80             |