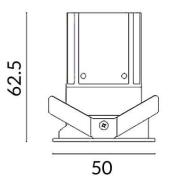

| , |     |
|---|-----|
|   | -   |
|   | 111 |
| 0 |     |

Scheme

| Product                     |                |
|-----------------------------|----------------|
| Real power (W)              | 5              |
| Real luminous flux (Lm)     | 350            |
| Luminous efficiency (Lm/W)  | 70             |
| Beam angle (º)              | 24             |
| Life time (h)               | 50000 h L80B10 |
| IP                          | 20             |
| Electrical class insulation | Clas II        |
| Colour                      | Black          |
| Control gear included       | Yes            |
| Control gear                | DALI           |
| Flicker Free                | Yes            |
| Light source                | LED            |
| Type of LED                 | СОВ            |
| Colour temperature (K)      | 3000           |
| Colour consistency (SDCM)   | SDCM<3         |
| CRI                         | 80             |