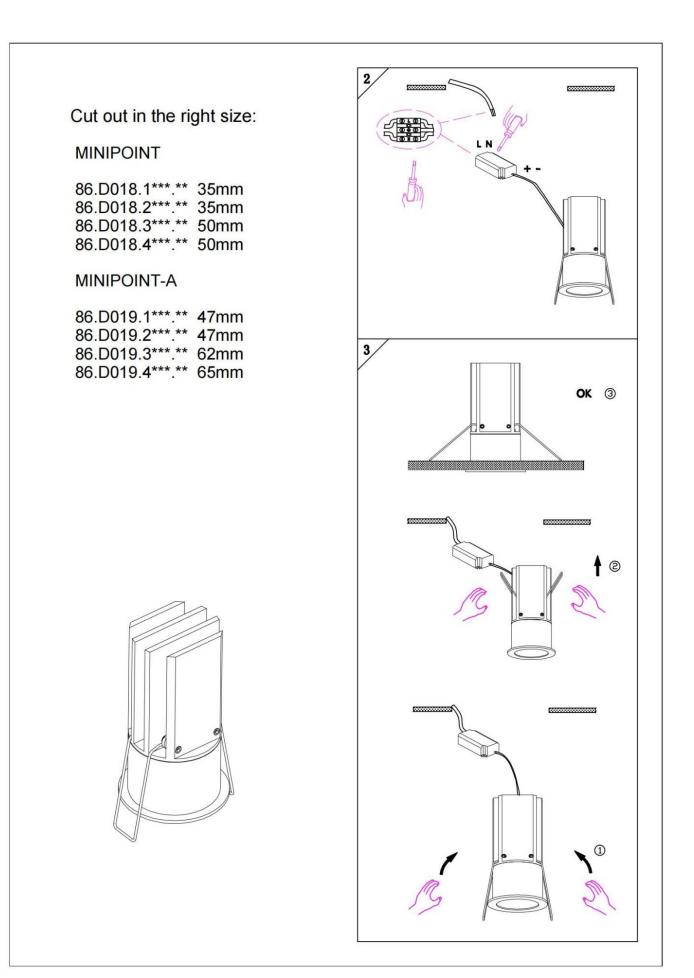

## INDOOR / DOWNLIGHTS / MINIPOINT / MINIPOINT-A

## Item code 86.D019.1323.02





- Installation and wiring of luminaire must be in accordance with all applicable local codes.
- Installation, inspection, and maintenance of luminaires should be performed by a qualified
- electrician.
- DO NOT make or alter any open holes in the luminaire. Do not modify the luminaire.
- DO NOT install damaged product.
- Make sure electrical power is OFF before and during installation and maintenance.
- Make sure the equipment is properly grounded.
- Make sure the supply voltage is same as the rated fixture voltage.