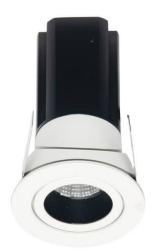

## **MINIPOINT-A**

Lavov Downlights from the family MINIPOINT-A , power 5  $\mbox{W}$  and CRI 80 with an optic 40 degrees made in Die Cast Aluminum finished in White with a real lumen output of 350lm and an efficiency of 70lm/W. ON/OFF driver.