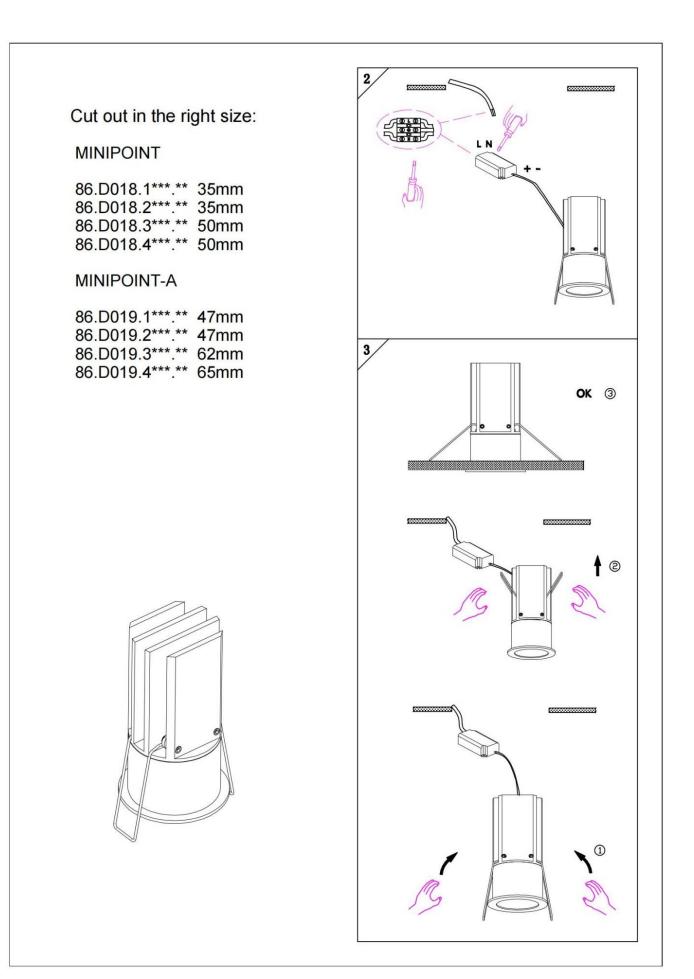

## Item code 86.D019.1331.01

- Installation and wiring of luminaire must be in accordance with all applicable local codes.
- Installation, inspection, and maintenance of luminaires should be performed by a qualified
- electrician.
- DO NOT make or alter any open holes in the luminaire. Do not modify the luminaire.
- DO NOT install damaged product.
- Make sure electrical power is OFF before and during installation and maintenance.
- Make sure the equipment is properly grounded.
- Make sure the supply voltage is same as the rated fixture voltage.