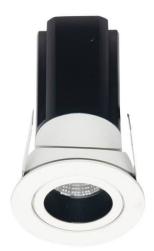

## **MINIPOINT-A**

Lavov Downlights from the family MINIPOINT-A , power 5  $\mbox{W}$  and CRI 80 with an optic 40 degrees made in Die Cast Aluminum finished in Black with a real lumen output of 350lm and an efficiency of 70lm/W. ON/OFF driver.

| Item code    | 86.D019.1331.02            |  |
|--------------|----------------------------|--|
| Product type | Indoor                     |  |
| Category     | Downlights                 |  |
| Family       | MINIPOINT                  |  |
| Subfamily    | MINIPOINT-A                |  |
| Pictograms   | 220 v CRI C € Driver INCL. |  |
|              | On                         |  |