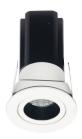

### INDOOR / DOWNLIGHTS / MINIPOINT / **MINIPOINT-A**

#### Item code 86.D019.1331.02

- Installation and wiring of luminaire must be in accordance with all applicable local codes.
- Installation, inspection, and maintenance of luminaires should be performed by a qualified electrician.
- DO NOT make or alter any open holes in the luminaire. Do not modify the luminaire.
- DO NOT install damaged product.
- Make sure electrical power is OFF before and during installation and maintenance.
- Make sure the equipment is properly grounded.
- Make sure the supply voltage is same as the rated fixture voltage.