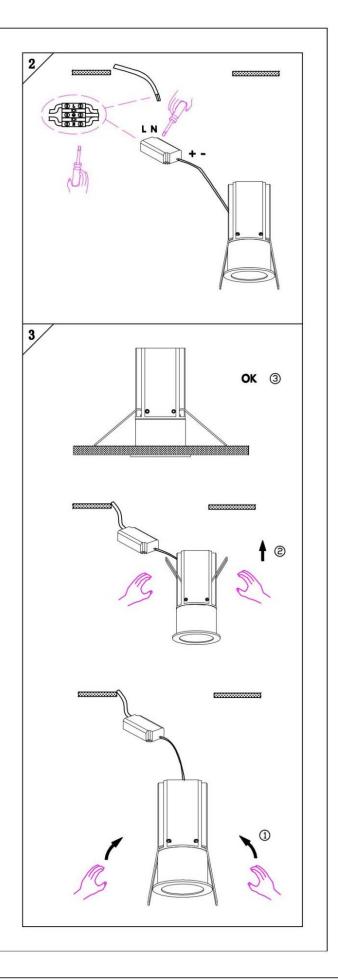

#### Item code 86.D019.1331.02

- Installation and wiring of luminaire must be in accordance with all applicable local codes.
- Installation, inspection, and maintenance of luminaires should be performed by a qualified electrician.
- DO NOT make or alter any open holes in the luminaire. Do not modify the luminaire.
- DO NOT install damaged product.
- Make sure electrical power is OFF before and during installation and maintenance.
- Make sure the equipment is properly grounded.
- Make sure the supply voltage is same as the rated fixture voltage.

# Cut out in the right size: