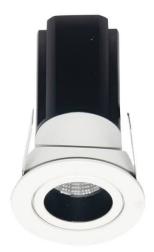

## **MINIPOINT-A**

Lavov Downlights from the family MINIPOINT-A , power 5  $\mbox{W}$  and CRI 80 with an optic 40 degrees made in Die Cast Aluminum finished in White with a real lumen output of 350lm and an efficiency of 70lm/W. DALI driver.

| Item code    | 86.D019.1333.01            |  |
|--------------|----------------------------|--|
| Product type | Indoor                     |  |
| Category     | Downlights                 |  |
| Family       | MINIPOINT                  |  |
| Subfamily    | MINIPOINT-A                |  |
| Pictograms   | 220 v CRI C € Driver INCL. |  |
|              | On                         |  |