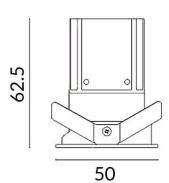

## **Scheme**

| Product                     |                |
|-----------------------------|----------------|
| Real power (W)              | 5              |
| Real luminous flux (Lm)     | 350            |
| Luminous efficiency (Lm/W)  | 70             |
| Beam angle (º)              | 40             |
| Life time (h)               | 50000 h L80B10 |
| IP                          | 20             |
| Electrical class insulation | Clas II        |
| Colour                      | White          |
| Control gear included       | Yes            |
| Control gear                | DALI           |
| Flicker Free                | Yes            |
| Light source                | LED            |
| Type of LED                 | СОВ            |
| Colour temperature (K)      | 3000           |
| Colour consistency (SDCM)   | SDCM<3         |
| CRI                         | 80             |