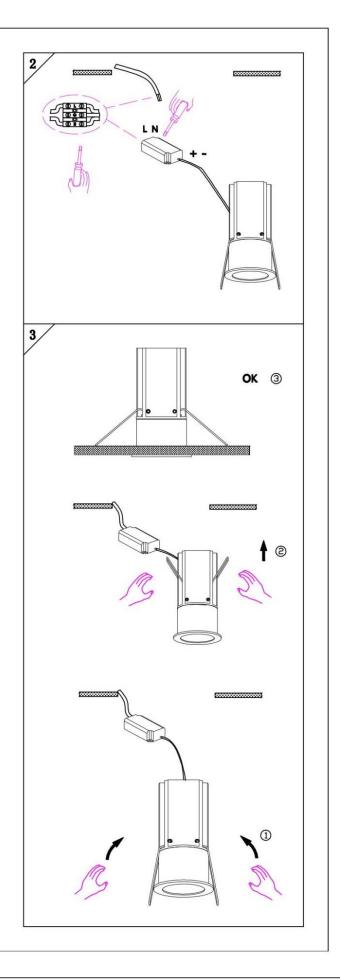

#### Item code 86.D019.1333.01

- Installation and wiring of luminaire must be in accordance with all applicable local codes.
- Installation, inspection, and maintenance of luminaires should be performed by a qualified electrician.
- DO NOT make or alter any open holes in the luminaire. Do not modify the luminaire.
- DO NOT install damaged product.
- Make sure electrical power is OFF before and during installation and maintenance.
- Make sure the equipment is properly grounded.
- Make sure the supply voltage is same as the rated fixture voltage.

# Cut out in the right size: