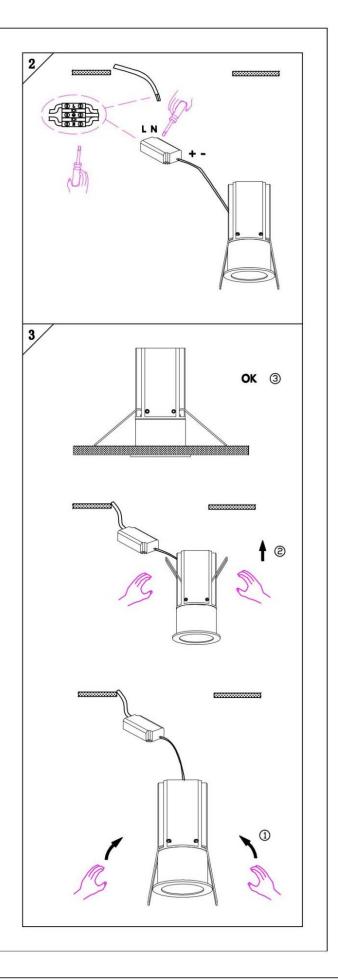

#### Item code 86.D019.1333.02

- Installation and wiring of luminaire must be in accordance with all applicable local codes.
- Installation, inspection, and maintenance of luminaires should be performed by a qualified electrician.
- DO NOT make or alter any open holes in the luminaire. Do not modify the luminaire.
- DO NOT install damaged product.
- Make sure electrical power is OFF before and during installation and maintenance.
- Make sure the equipment is properly grounded.
- Make sure the supply voltage is same as the rated fixture voltage.

# Cut out in the right size: