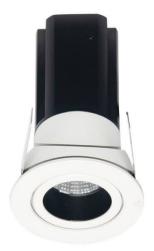

## **MINIPOINT-A**

Lavov Downlights from the family MINIPOINT-A ,power 5 W and CRI 80 with an optic 12 degrees made in Die Cast Aluminum finished in White with a real lumen output of 360lm and an efficiency of 72lm/W. ON/OFF driver.

| ltem code    | 86.D019.1411.01                          |  |  |
|--------------|------------------------------------------|--|--|
| Product type | Indoor                                   |  |  |
| Category     | Downlights                               |  |  |
| Family       | MINIPOINT                                |  |  |
| Subfamily    | MINIPOINT-A                              |  |  |
| Pictograms   | 220 v CRI CE Driver<br>240 v 80 CE INCL. |  |  |
|              | On<br>Off IP 50000h<br>20 L80B10         |  |  |