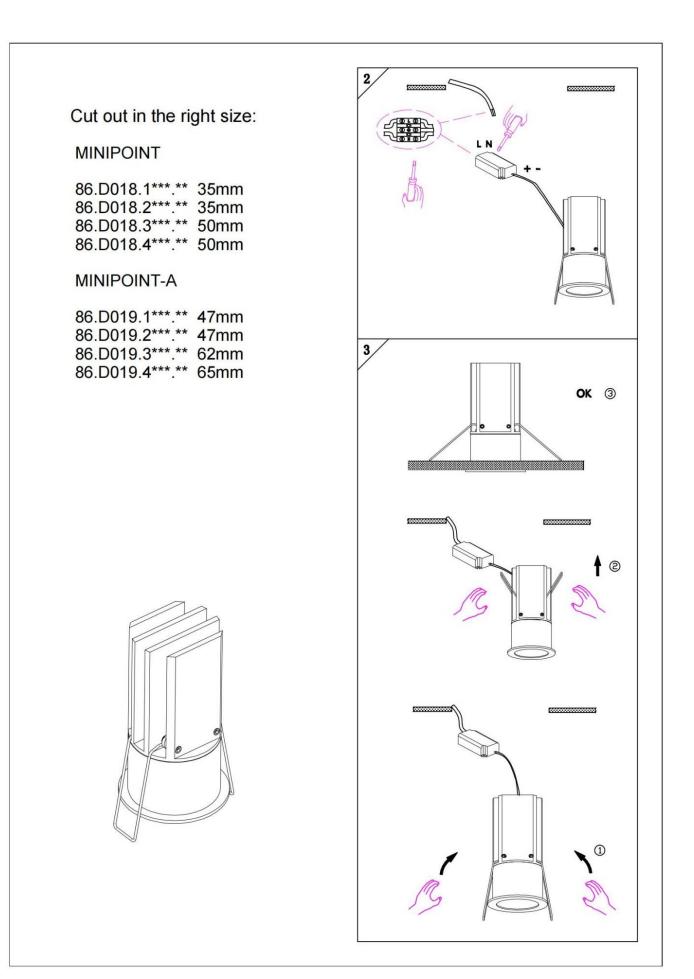

## INDOOR / DOWNLIGHTS / MINIPOINT / MINIPOINT-A

## Item code 86.D019.1411.01

- Installation and wiring of luminaire must be in accordance with all applicable local codes.
- Installation, inspection, and maintenance of luminaires should be performed by a qualified
- electrician.
- DO NOT make or alter any open holes in the luminaire. Do not modify the luminaire.
- DO NOT install damaged product.
- Make sure electrical power is OFF before and during installation and maintenance.
- Make sure the equipment is properly grounded.
- Make sure the supply voltage is same as the rated fixture voltage.