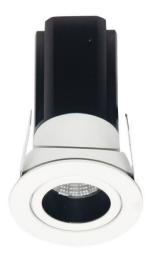

## **MINIPOINT-A**

Lavov Downlights from the family MINIPOINT-A ,power 5 W and CRI 80 with an optic 12 degrees made in Die Cast Aluminum finished in Black with a real lumen output of 360lm and an efficiency of 72lm/W. ON/OFF driver.

| ltem code    | 86.D019.1411.02                          |  |
|--------------|------------------------------------------|--|
| Product type | Indoor                                   |  |
| Category     | Downlights                               |  |
| Family       | MINIPOINT                                |  |
| Subfamily    | MINIPOINT-A                              |  |
| Pictograms   | 220 v CRI CE Driver<br>240 v 80 CE INCL. |  |
|              | On<br>Off IP 50000h<br>20 L80B10         |  |

| Product                     |                |
|-----------------------------|----------------|
| Real power (W)              | 5              |
| Real luminous flux (Lm)     | 360            |
| Luminous efficiency (Lm/W)  | 72             |
| Beam angle (º)              | 12             |
| Life time (h)               | 50000 h L80B10 |
| IP                          | 20             |
| Electrical class insulation | Clas II        |
| Colour                      | Black          |
| Control gear included       | Yes            |
| Control gear                | ON/OFF         |
| Flicker Free                | Yes            |
| Light source                | LED            |
| Type of LED                 | СОВ            |
| Colour temperature (K)      | 4000           |
| Colour consistency (SDCM)   | SDCM<3         |
| CRI                         | 80             |