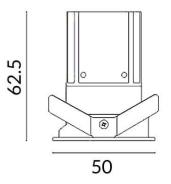

|
| Real power (W)              | 5              |
| Real luminous flux (Lm)     | 360            |
| Luminous efficiency (Lm/W)  | 72             |
| Beam angle (º)              | 12             |
| Life time (h)               | 50000 h L80B10 |
| IP                          | 20             |
| Electrical class insulation | Clas II        |
| Colour                      | Black          |
| Control gear included       | Yes            |
| Control gear                | ON/OFF         |
| Flicker Free                | Yes            |
| Light source                | LED            |
| Type of LED                 | СОВ            |
| Colour temperature (K)      | 4000           |
| Colour consistency (SDCM)   | SDCM<3         |
| CRI                         | 80             |

## Scheme