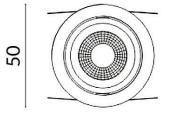

--|
| Real power (W)              | 5              |
| Real luminous flux (Lm)     | 360            |
| Luminous efficiency (Lm/W)  | 72             |
| Beam angle (º)              | 12             |
| Life time (h)               | 50000 h L80B10 |
| IP                          | 20             |
| Electrical class insulation | Clas II        |
| Colour                      | Black          |
| Control gear included       | Yes            |
| Control gear                | ON/OFF         |
| Flicker Free                | Yes            |
| Light source                | LED            |
| Type of LED                 | СОВ            |
| Colour temperature (K)      | 4000           |
| Colour consistency (SDCM)   | SDCM<3         |
| CRI                         | 80             |

## Scheme