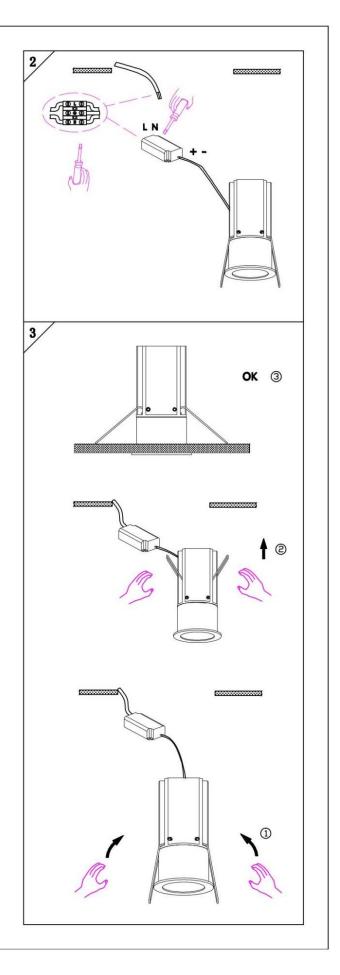

#### Item code 86.D019.1411.02

- Installation and wiring of luminaire must be in accordance with all applicable local codes.
- Installation, inspection, and maintenance of luminaires should be performed by a qualified electrician.
- DO NOT make or alter any open holes in the luminaire. Do not modify the luminaire.
- DO NOT install damaged product.
- Make sure electrical power is OFF before and during installation and maintenance.
- Make sure the equipment is properly grounded.
- Make sure the supply voltage is same as the rated fixture voltage.