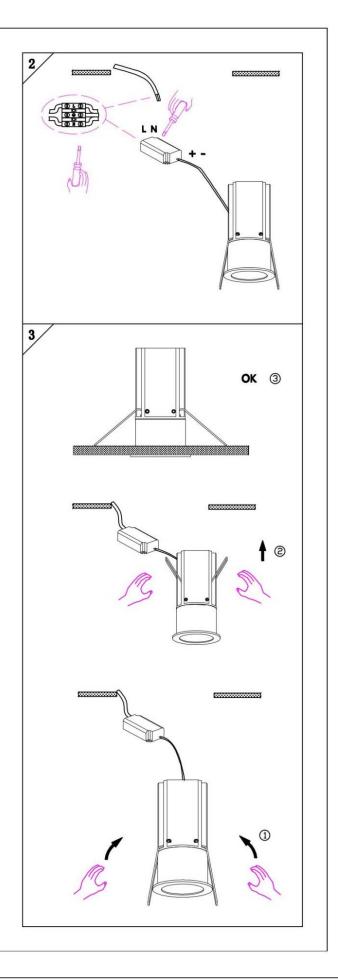

- Installation and wiring of luminaire must be in accordance with all applicable local codes.
- Installation, inspection, and maintenance of luminaires should be performed by a qualified electrician.
- DO NOT make or alter any open holes in the luminaire. Do not modify the luminaire.
- DO NOT install damaged product.
- Make sure electrical power is OFF before and during installation and maintenance.
- Make sure the equipment is properly grounded.
- Make sure the supply voltage is same as the rated fixture voltage.





# Cut out in the right size:

# **MINIPOINT**

86.D018.1\*\*\*.\*\* 35mm 86.D018.2\*\*\*.\*\* 35mm 86.D018.3\*\*\*.\*\* 50mm 86.D018.4\*\*\*.\*\* 50mm

## MINIPOINT-A

86.D019.1\*\*\*.\*\* 47mm 86.D019.2\*\*\*.\*\* 47mm 86.D019.3\*\*\*.\*\* 62mm 86.D019.4\*\*\*.\*\* 65mm