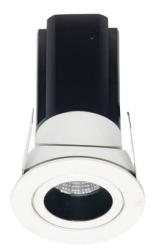

## **MINIPOINT-A**

Lavov Downlights from the family MINIPOINT-A , power 5  $\mbox{W}$  and CRI 80 with an optic 12 degrees made in Die Cast Aluminum finished in Black with a real lumen output of 360lm and an efficiency of 72lm/W. DALI driver.