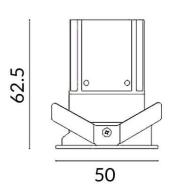

## **Scheme**

| Product                     |                |
|-----------------------------|----------------|
| Real power (W)              | 5              |
| Real luminous flux (Lm)     | 360            |
| Luminous efficiency (Lm/W)  | 72             |
| Beam angle (º)              | 12             |
| Life time (h)               | 50000 h L80B10 |
| IP                          | 20             |
| Electrical class insulation | Clas II        |
| Colour                      | Black          |
| Control gear included       | Yes            |
| Control gear                | DALI           |
| Flicker Free                | Yes            |
| Light source                | LED            |
| Type of LED                 | СОВ            |
| Colour temperature (K)      | 4000           |
| Colour consistency (SDCM)   | SDCM<3         |
| CRI                         | 80             |