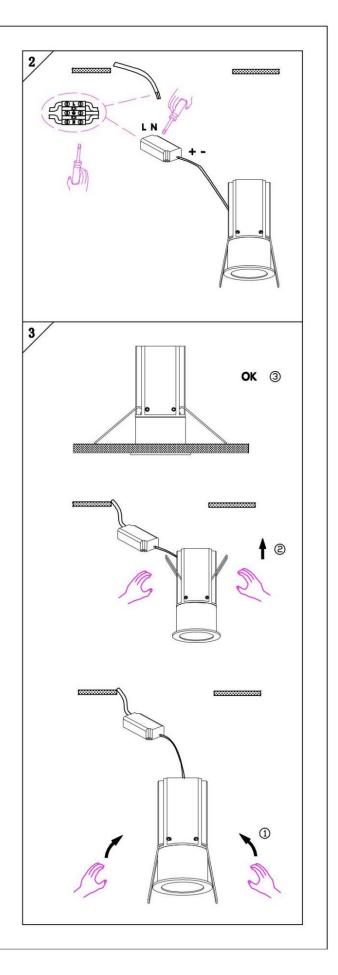

#### Item code 86.D019.1413.02

- Installation and wiring of luminaire must be in accordance with all applicable local codes.
- Installation, inspection, and maintenance of luminaires should be performed by a qualified electrician.
- DO NOT make or alter any open holes in the luminaire. Do not modify the luminaire.
- DO NOT install damaged product.
- Make sure electrical power is OFF before and during installation and maintenance.
- Make sure the equipment is properly grounded.
- Make sure the supply voltage is same as the rated fixture voltage.

# Cut out in the right size: