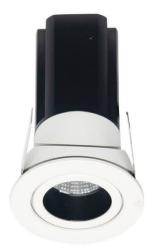

## **MINIPOINT-A**

Lavov Downlights from the family MINIPOINT-A ,power 5 W and CRI 80 with an optic 24 degrees made in Die Cast Aluminum finished in White with a real lumen output of 360lm and an efficiency of 72lm/W. ON/OFF driver.