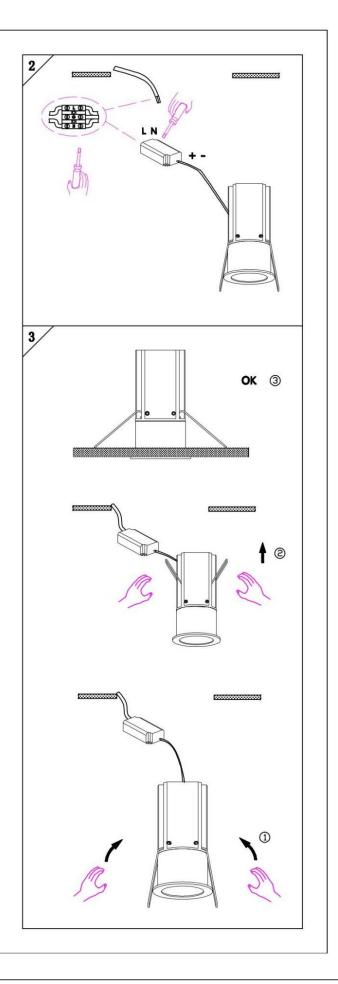

#### Item code 86.D019.1421.01

- Installation and wiring of luminaire must be in accordance with all applicable local codes.
- Installation, inspection, and maintenance of luminaires should be performed by a qualified electrician.
- DO NOT make or alter any open holes in the luminaire. Do not modify the luminaire.
- DO NOT install damaged product.
- Make sure electrical power is OFF before and during installation and maintenance.
- Make sure the equipment is properly grounded.
- Make sure the supply voltage is same as the rated fixture voltage.

# Cut out in the right size: