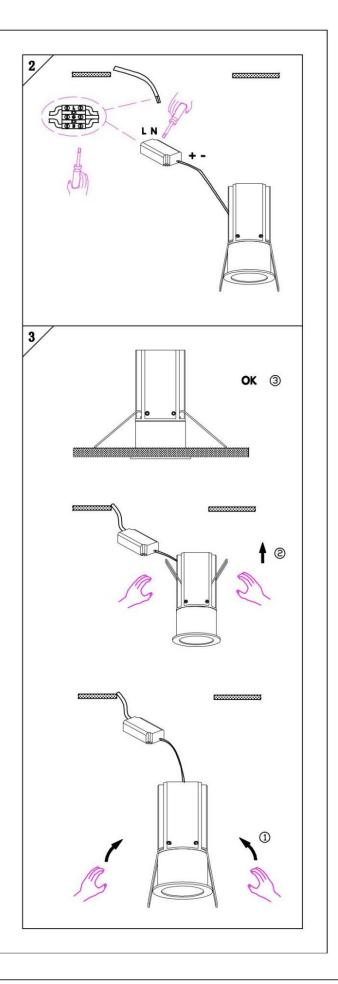

#### Item code 86.D019.1421.02

- Installation and wiring of luminaire must be in accordance with all applicable local codes.
- Installation, inspection, and maintenance of luminaires should be performed by a qualified electrician.
- DO NOT make or alter any open holes in the luminaire. Do not modify the luminaire.
- DO NOT install damaged product.
- Make sure electrical power is OFF before and during installation and maintenance.
- Make sure the equipment is properly grounded.
- Make sure the supply voltage is same as the rated fixture voltage.

# Cut out in the right size: