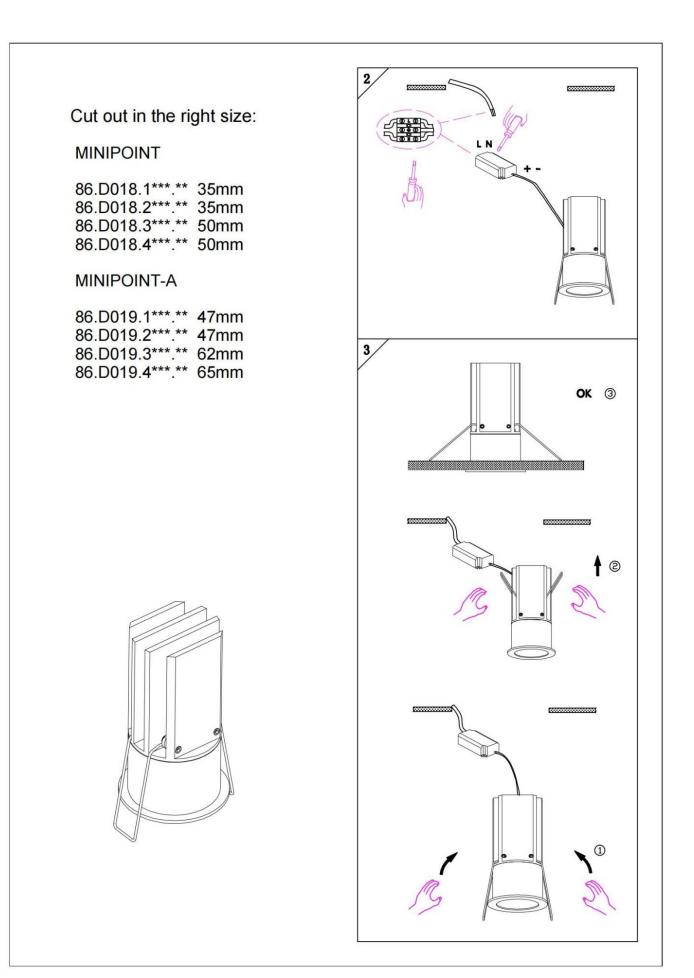

## Item code 86.D019.1423.01

- Installation and wiring of luminaire must be in accordance with all applicable local codes.
- Installation, inspection, and maintenance of luminaires should be performed by a qualified
- electrician.
- DO NOT make or alter any open holes in the luminaire. Do not modify the luminaire.
- DO NOT install damaged product.
- Make sure electrical power is OFF before and during installation and maintenance.
- Make sure the equipment is properly grounded.
- Make sure the supply voltage is same as the rated fixture voltage.