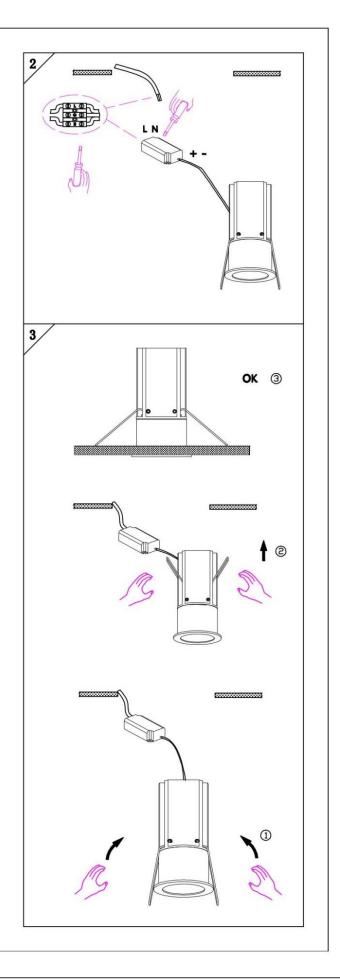

#### Item code 86.D019.1423.02

- Installation and wiring of luminaire must be in accordance with all applicable local codes.
- Installation, inspection, and maintenance of luminaires should be performed by a qualified electrician.
- DO NOT make or alter any open holes in the luminaire. Do not modify the luminaire.
- DO NOT install damaged product.
- Make sure electrical power is OFF before and during installation and maintenance.
- Make sure the equipment is properly grounded.
- Make sure the supply voltage is same as the rated fixture voltage.