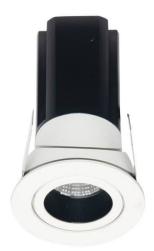

## **MINIPOINT-A**

Lavov Downlights from the family MINIPOINT-A , power 5  $\mbox{W}$  and CRI 80 with an optic 40 degrees made in Die Cast Aluminum finished in White with a real lumen output of 360lm and an efficiency of 72Im/W. ON/OFF driver.

| Item code    | 86.D019.1431.01<br>Indoor  |  |
|--------------|----------------------------|--|
| Product type |                            |  |
| Category     | Downlights                 |  |
| Family       | MINIPOINT                  |  |
| Subfamily    | MINIPOINT-A                |  |
| Pictograms   | 220 v CRI C € Driver INCL. |  |
|              | On                         |  |