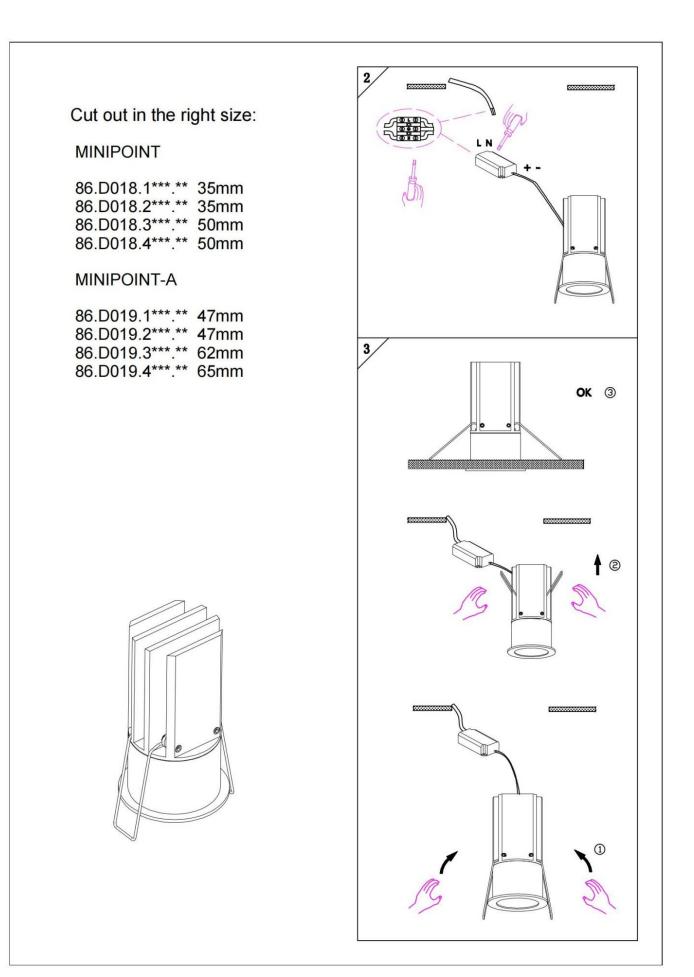

## INDOOR / DOWNLIGHTS / MINIPOINT / MINIPOINT-A

## Item code 86.D019.1431.01

- Installation and wiring of luminaire must be in accordance with all applicable local codes.
- Installation, inspection, and maintenance of luminaires should be performed by a qualified
- electrician.
- DO NOT make or alter any open holes in the luminaire. Do not modify the luminaire.
- DO NOT install damaged product.
- Make sure electrical power is OFF before and during installation and maintenance.
- Make sure the equipment is properly grounded.
- Make sure the supply voltage is same as the rated fixture voltage.