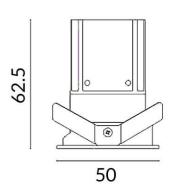

## **Scheme**

| Product                     |                |
|-----------------------------|----------------|
| Real power (W)              | 5              |
| Real luminous flux (Lm)     | 360            |
| Luminous efficiency (Lm/W)  | 72             |
| Beam angle (º)              | 40             |
| Life time (h)               | 50000 h L80B10 |
| IP                          | 20             |
| Electrical class insulation | Clas II        |
| Colour                      | Black          |
| Control gear included       | Yes            |
| Control gear                | ON/OFF         |
| Flicker Free                | Yes            |
| Light source                | LED            |
| Type of LED                 | СОВ            |
| Colour temperature (K)      | 4000           |
| Colour consistency (SDCM)   | SDCM<3         |
| CRI                         | 80             |