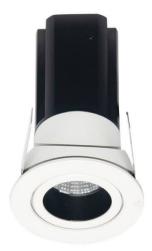

## **MINIPOINT-A**

Lavov Downlights from the family MINIPOINT-A , power 5  $\mbox{W}$  and CRI 80 with an optic 40 degrees made in Die Cast Aluminum finished in Black with a real lumen output of 360lm and an efficiency of 72Im/W. ON/OFF driver.

| Item code    | 86.D019.1431.02 Indoor Downlights |  |
|--------------|-----------------------------------|--|
| Product type |                                   |  |
| Category     |                                   |  |
| Family       | MINIPOINT                         |  |
| Subfamily    | MINIPOINT-A                       |  |
| Pictograms   | 220 v CRI C € Driver INCL.        |  |
|              | On                                |  |